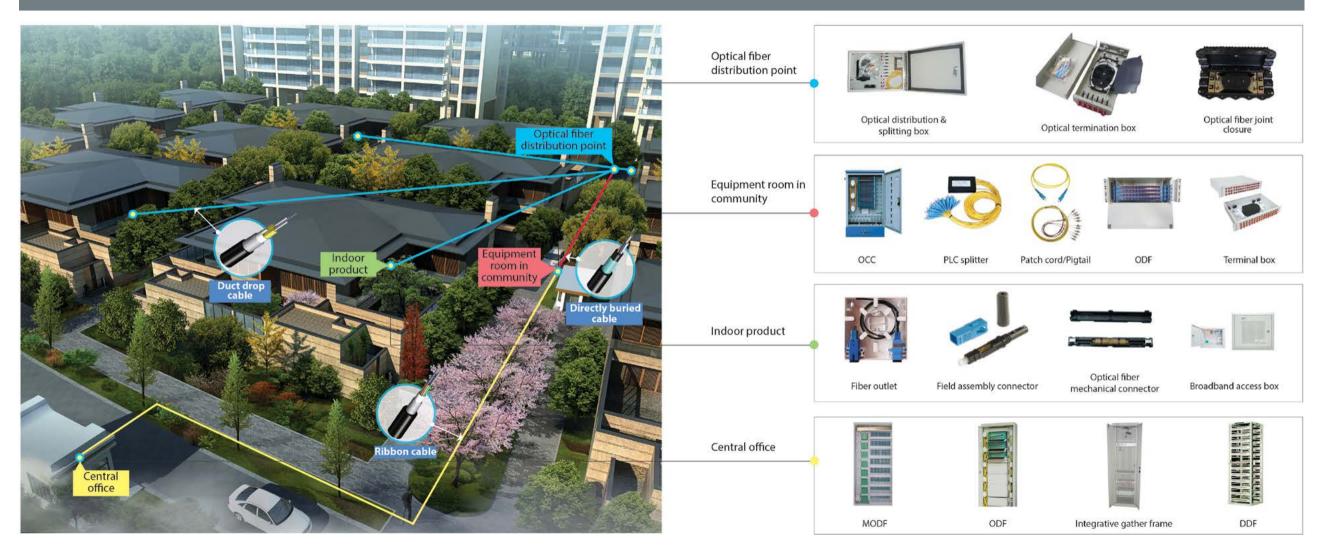

national industry standards. The products of ZTT are exported to 160 countries and regions .The company has ranked among the top 500 Chinese enterprises for consecutive years and broke through \$13.5 billion in sales revenue in 2023.

ZTT follows the new economic model of fostering cleaner production and accelerating green and low-carbon development, works hard to serve as the pioneer of persistent endeavor to achieve national goal involving carbon dioxide emissions peaking by 2030 and carbon neutrality by 2060, emerging as a green manufacturing technology group assuming regional economy.



- 01

# System Solutions for Backbone Network



## FTTx Solution for Multi-storey Dwelling Block



- 05

## FTTx Solution for High-storey Dwelling Block



## FTTx Solution for Villa Dwelling Block



# FTTA Fiber and Power Hybrid Cable(FPHC) Solution Base Station in 4G/5G Wireless System



#### **Wind Power Solutions**



## **Power Transmission and Distribution Solution**



#### **System Solutions for Power Transmission Line**



## **Mining Solution**



## **Shipboard Cable Solution**



## Railway & Rolling Stock Solution



# **Drilling Platform Solution**



































UG MV Cable

#### Offshore Wind Power & Power Supply to Offshore Island Solution



## **Solutions for New Energy System**











23

Charging Pile

| NOTE |      |      |  |
|------|------|------|--|
|      |      |      |  |
|      |      |      |  |
|      | <br> | <br> |  |
|      |      | <br> |  |