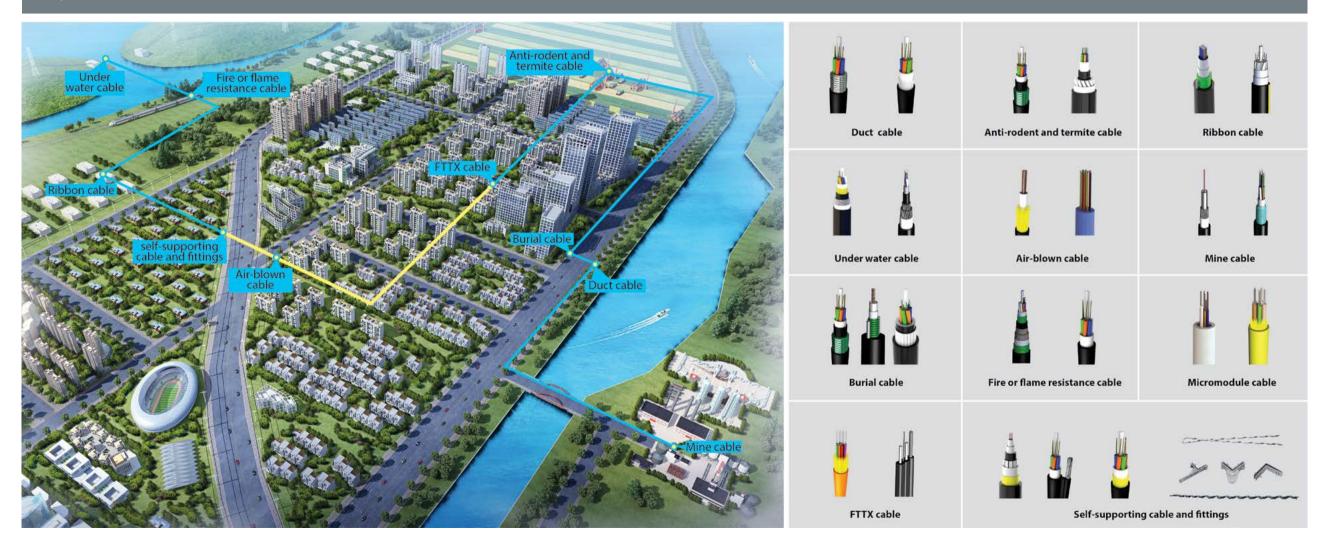

d Turkey. ZTT owns more than 2500 patents with independent intellectual property rights, presided over or participated in more than 500 international and national industry standards. The products of ZTT are exported to 160 countries and regions .The company has ranked among the top 500 Chinese enterprises for consecutive years and broke through \$13.5 billion in sales revenue in 2023.

ZTT follows the new economic model of fostering cleaner production and accelerating green and low-carbon development, works hard to serve as the pioneer of persistent endeavor to achieve national goal involving carbon dioxide emissions peaking by 2030 and carbon neutrality by 2060, emerging as a green manufacturing technology group assuming regional economy.



- 01

# System Solutions for Backbone Network



## FTTx Solution for Multi-storey Dwelling Block



- 05

## FTTx Solution for High-storey Dwelling Block



## FTTx Solution for Villa Dwelling Block



# FTTA Fiber and Power Hybrid Cable(FPHC) Solution Base Station in 4G/5G Wireless System



#### **Wind Power Solutions**



## **Power Transmission and Distribution Solution**



#### **System Solutions for Power Transmission Line**



## **Mining Solution**



## **Shipboard Cable Solution**



## Railway & Rolling Stock Solution



# **Drilling Platform Solution**



































UG MV Cable

#### Offshore Wind Power & Power Supply to Offshore Island Solution



## **Solutions for New Energy System**











23

Charging Pile

| NOTE |      |      |  |
|------|------|------|--|
|      |      |      |  |
|      |