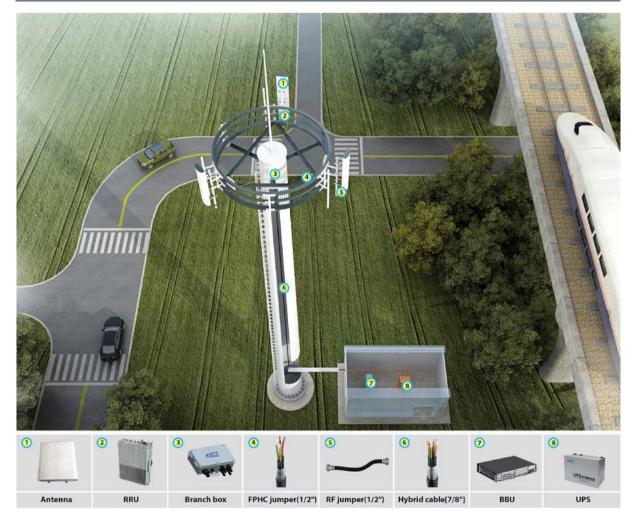

# FTTA Fiber and Power Hybrid Cable(FPHC) Solution Base Station in 4G/5G Wireless System