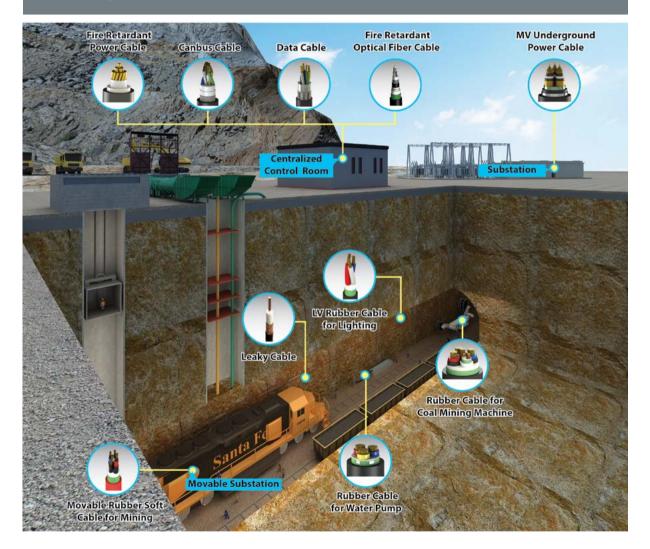

model of fostering cleaner production and accelerating green and low-carbon development, works hard to serve as the pioneer of persistent endeavor to achieve national goal involving carbon dioxide emissions peaking by 2030 and carbon neutrality by 2060, emerging as a green manufacturing technology group assuming regional economy.



- 01

# System Solutions for Backbone Network



## FTTx Solution for Multi-storey Dwelling Block



- 05

## FTTx Solution for High-storey Dwelling Block



## FTTx Solution for Villa Dwelling Block



# FTTA Fiber and Power Hybrid Cable(FPHC) Solution Base Station in 4G/5G Wireless System



#### **Wind Power Solutions**



## **Power Transmission and Distribution Solution**



#### **System Solutions for Power Transmission Line**



## **Mining Solution**



## **Shipboard Cable Solution**



## Railway & Rolling Stock Solution



# **Drilling Platform Solution**



































UG MV Cable

#### Offshore Wind Power & Power Supply to Offshore Island Solution



## **Solutions for New Energy System**











23

Charging Pile

| NOTE |      |      |  |
|------|------|------|--|
|      |      |      |  |
|      |      |      |  |
|      | <br> | <br> |  |
|      |      | <br> |  |