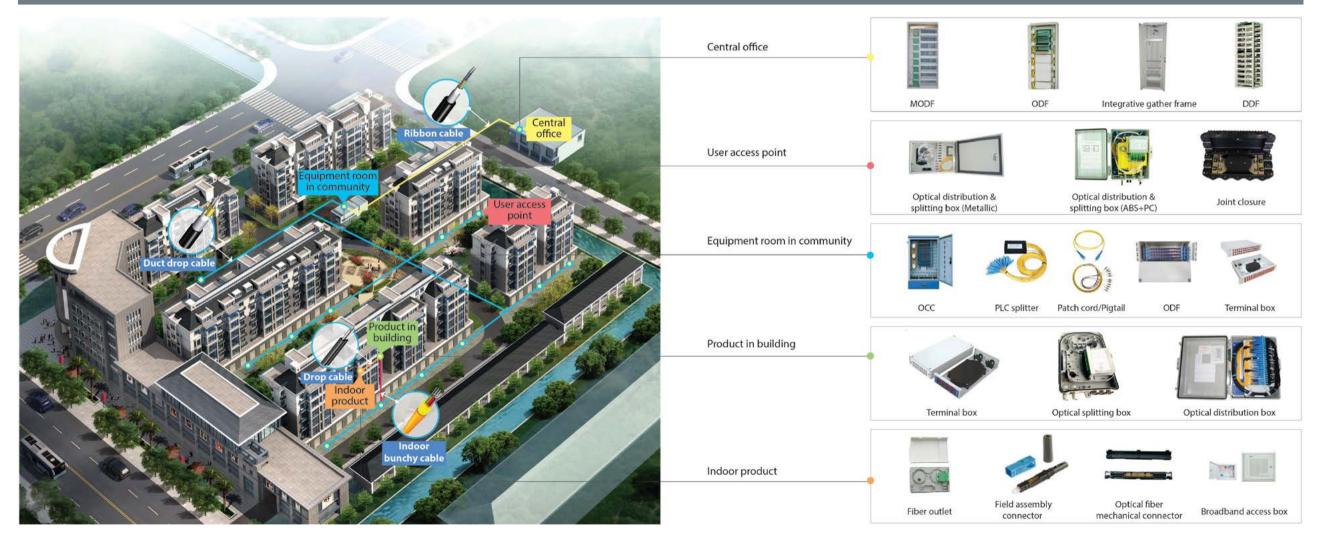

endent intellectual property rights, presided over or participated in more than 500 international and national industry standards. The products of ZTT are exported to 160 countries and regions .The company has ranked among the top 500 Chinese enterprises for consecutive years and broke through \$13.5 billion in sales revenue in 2023.

ZTT follows the new economic model of fostering cleaner production and accelerating green and low-carbon development, works hard to serve as the pioneer of persistent endeavor to achieve national goal involving carbon dioxide emissions peaking by 2030 and carbon neutrality by 2060, emerging as a green manufacturing technology group assuming regional economy.



- 01

# System Solutions for Backbone Network



## FTTx Solution for Multi-storey Dwelling Block



- 05

## FTTx Solution for High-storey Dwelling Block



## FTTx Solution for Villa Dwelling Block



# FTTA Fiber and Power Hybrid Cable(FPHC) Solution Base Station in 4G/5G Wireless System



#### **Wind Power Solutions**



## **Power Transmission and Distribution Solution**



#### **System Solutions for Power Transmission Line**



## **Mining Solution**



## **Shipboard Cable Solution**



## Railway & Rolling Stock Solution



# **Drilling Platform Solution**



































UG MV Cable

#### Offshore Wind Power & Power Supply to Offshore Island Solution



## **Solutions for New Energy System**











23

Charging Pile

| NOTE |      |      |  |
|------|------|------|--|
|      |      |      |  |
|      |      |      |  |
|      | <br> | <br> |  |
|      |