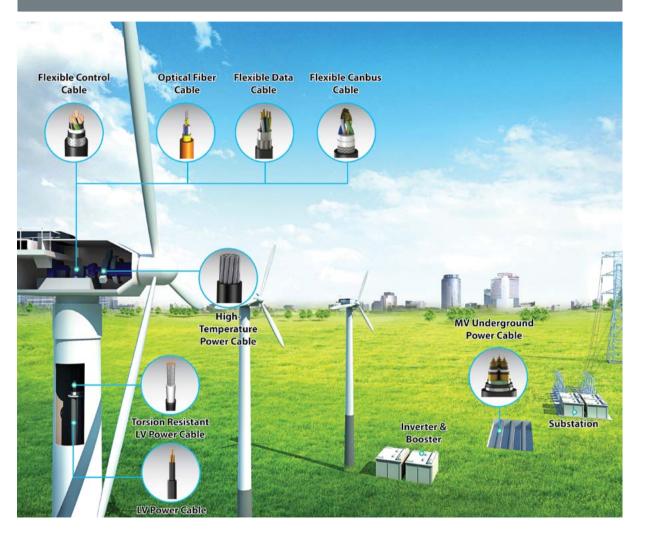

top 500 Chinese enterprises for consecutive years and broke through \$13.5 billion in sales revenue in 2023.

ZTT follows the new economic model of fostering cleaner production and accelerating green and low-carbon development, works hard to serve as the pioneer of persistent endeavor to achieve national goal involving carbon dioxide emissions peaking by 2030 and carbon neutrality by 2060, emerging as a green manufacturing technology group assuming regional economy.



- 01

# System Solutions for Backbone Network



## FTTx Solution for Multi-storey Dwelling Block



- 05

## FTTx Solution for High-storey Dwelling Block



## FTTx Solution for Villa Dwelling Block



# FTTA Fiber and Power Hybrid Cable(FPHC) Solution Base Station in 4G/5G Wireless System



#### **Wind Power Solutions**



## **Power Transmission and Distribution Solution**



#### **System Solutions for Power Transmission Line**



## **Mining Solution**



## **Shipboard Cable Solution**



## Railway & Rolling Stock Solution



# **Drilling Platform Solution**



































UG MV Cable

#### Offshore Wind Power & Power Supply to Offshore Island Solution



## **Solutions for New Energy System**











23

Charging Pile

| NOTE |      |      |  |
|------|------|------|--|
|      |      |      |  |
|      |      |      |  |
|      | <br> | <br> |  |
|      |      | <br> |  |