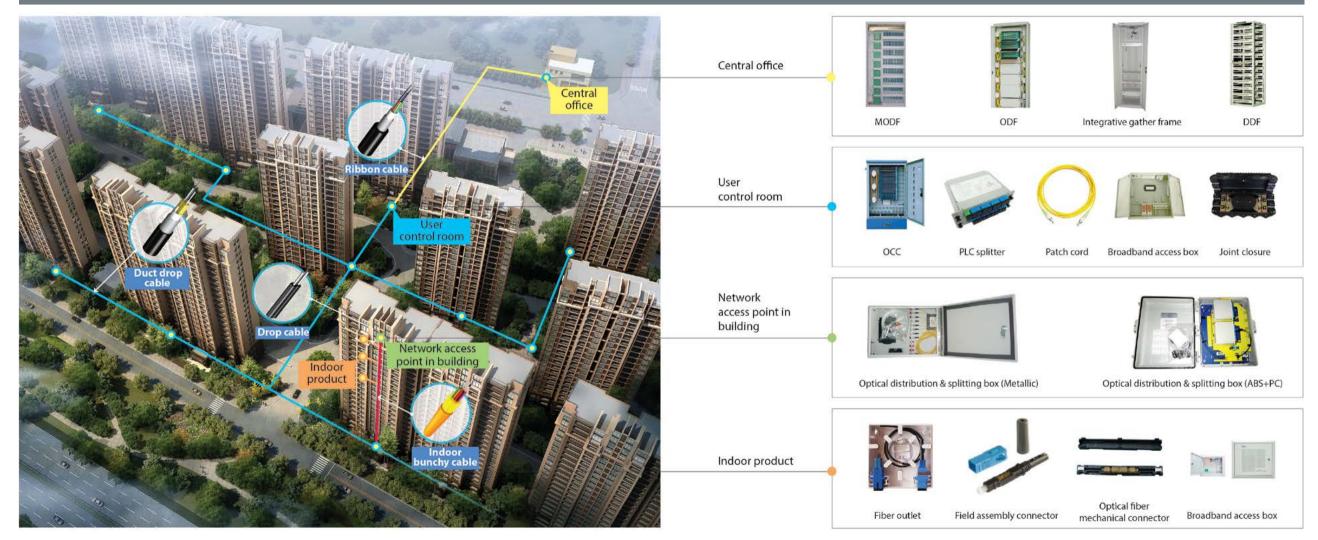

ticipated in more than 500 international and national industry standards. The products of ZTT are exported to 160 countries and regions .The company has ranked among the top 500 Chinese enterprises for consecutive years and broke through \$13.5 billion in sales revenue in 2023.

ZTT follows the new economic model of fostering cleaner production and accelerating green and low-carbon development, works hard to serve as the pioneer of persistent endeavor to achieve national goal involving carbon dioxide emissions peaking by 2030 and carbon neutrality by 2060, emerging as a green manufacturing technology group assuming regional economy.



- 01

# System Solutions for Backbone Network



## FTTx Solution for Multi-storey Dwelling Block



- 05

## FTTx Solution for High-storey Dwelling Block



## FTTx Solution for Villa Dwelling Block



# FTTA Fiber and Power Hybrid Cable(FPHC) Solution Base Station in 4G/5G Wireless System



#### **Wind Power Solutions**



## **Power Transmission and Distribution Solution**



#### **System Solutions for Power Transmission Line**



## **Mining Solution**



## **Shipboard Cable Solution**



## Railway & Rolling Stock Solution



# **Drilling Platform Solution**



































UG MV Cable

#### Offshore Wind Power & Power Supply to Offshore Island Solution



## **Solutions for New Energy System**











23

Charging Pile

| NOTE |      |      |  |
|------|------|------|--|
|      |      |      |  |
|      |      |      |  |
|      | <br> | <br> |  |
|      |      | <br> |  |